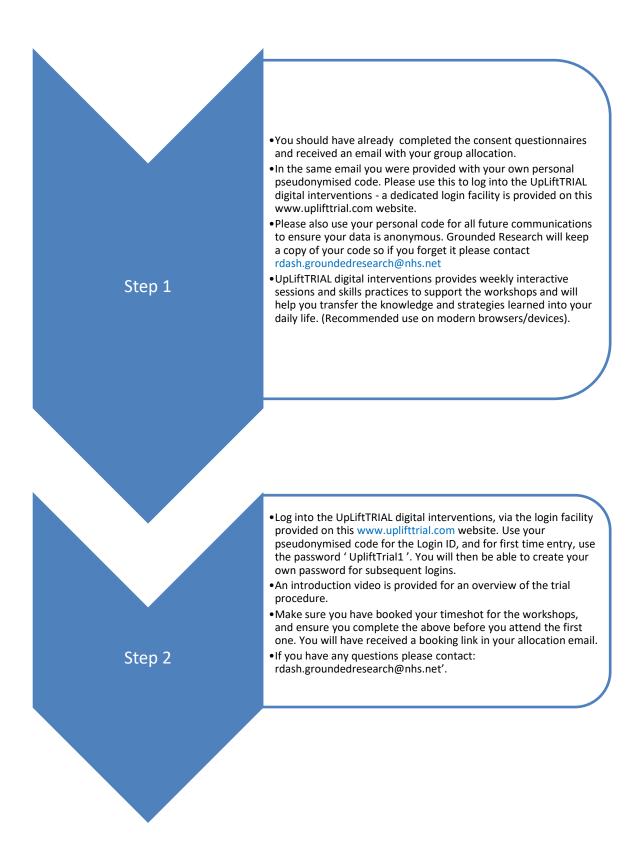

We know that you will potentially work with people who have been randomized to a different intervention group. We ask that you do not share or discuss materials from the interventions with people in different groups. This is to strengthen the design of the study and allow a clearer result, and therefore we can be sure that any effects that occur from the trial are due to the individual interventions.

## **Contact details for enquiries**

Phone: 01302798456 Email: rdash.groundedresearch@nhs.net

Chief investigator: Dr Jaime Delgadillo (jaime.delgadillo@nhs.net) Grounded Research Team, **Bungalow 2, St Catherine's Close,** Tickhill Road Hospital, Balby, Doncaster, **DN4 8QN** 

Website: www.uplifttrial.com